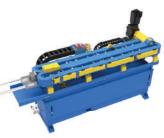

#### O CORRUGATORS

Optimized and production-tested corrugators for the production of corrugated pipes from 4 mm - 60 mm diameter. Improved cooling and vacuum technology.